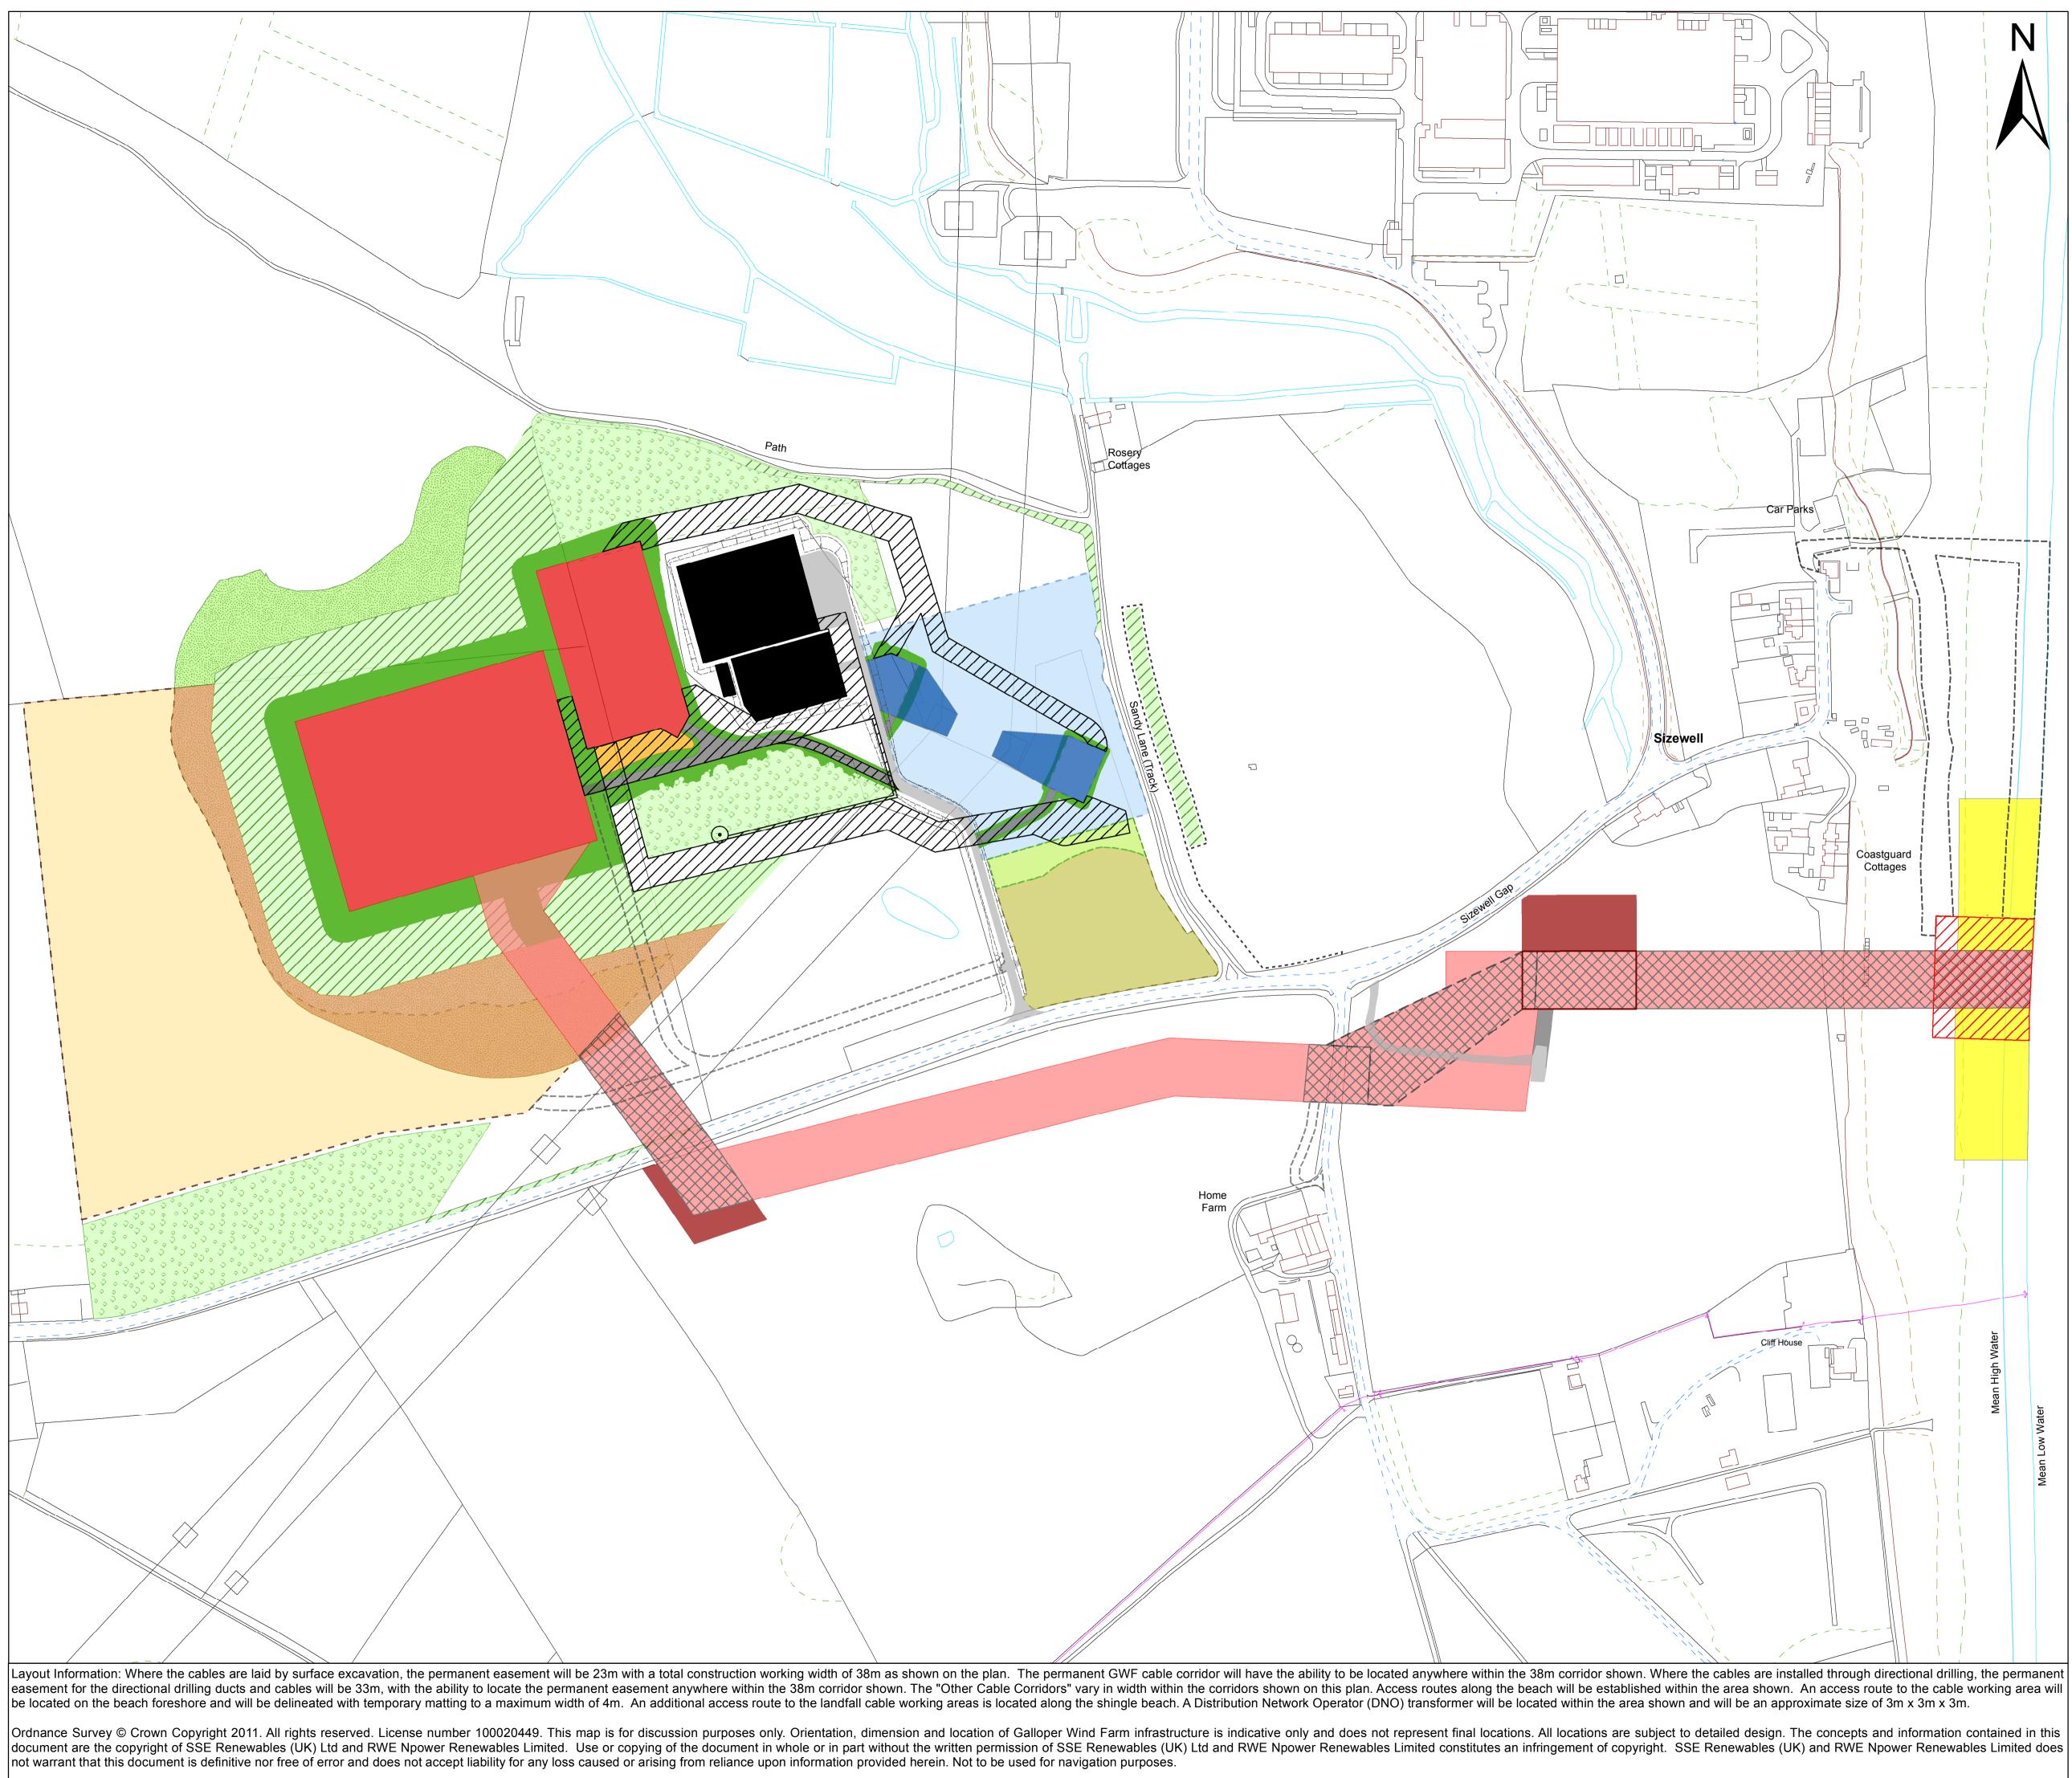

| 0 2                 | 5                           | 50    | 10    | 0 Metres0 | 0.025                          | 0.0  | 05      | 0.1    | Kilometres |  |
|---------------------|-----------------------------|-------|-------|-----------|--------------------------------|------|---------|--------|------------|--|
|                     | <u> </u>                    |       |       | L         |                                |      |         |        |            |  |
|                     |                             |       |       |           | /:                             | _    |         |        |            |  |
|                     | Galloper Wind Farm          |       |       |           |                                |      |         |        |            |  |
| Dra                 | win                         | ig Νι | umber | 2.7       |                                |      | Rev: 41 |        |            |  |
|                     | Onshore General Arrangement |       |       |           |                                |      |         |        |            |  |
| Regulation: 5(2)(o) |                             |       |       |           |                                |      |         |        |            |  |
| Dat                 | e:                          | 20/0  | )2/13 | Autho     | Author: Galloper Wind Farm Ltd |      |         |        |            |  |
| Sca                 | le:                         | 1:2   | ,000  | Page:     | A1                             |      |         |        |            |  |
| Dat                 | um                          | : OS  | GB36  | Projec    | ction:                         | Brit | ish Na  | ationa | al Grid    |  |
|                     |                             |       |       |           |                                |      |         |        |            |  |